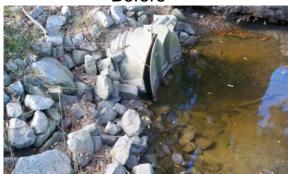

Before

After

0 30 60 120 180 240 Feet

1 inch = 121 feet

Prepared By: BC Stormwater Management Utility Date Print: 2/3/15 File:C:/sethdata/projects/projectmaps/Wimbee Creek Rd 2015-556