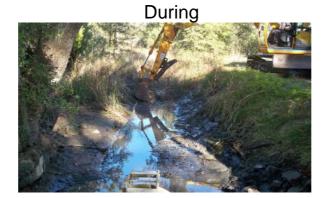

Before

After

0 30 60 120 180 240 Feet

1 inch = 121 feet

Prepared By: BC Stormwater Management Utility Date Print: 2/3/15 File:C:/sethdata/projects/projectmaps/Wimbee Creek Rd 2015-556