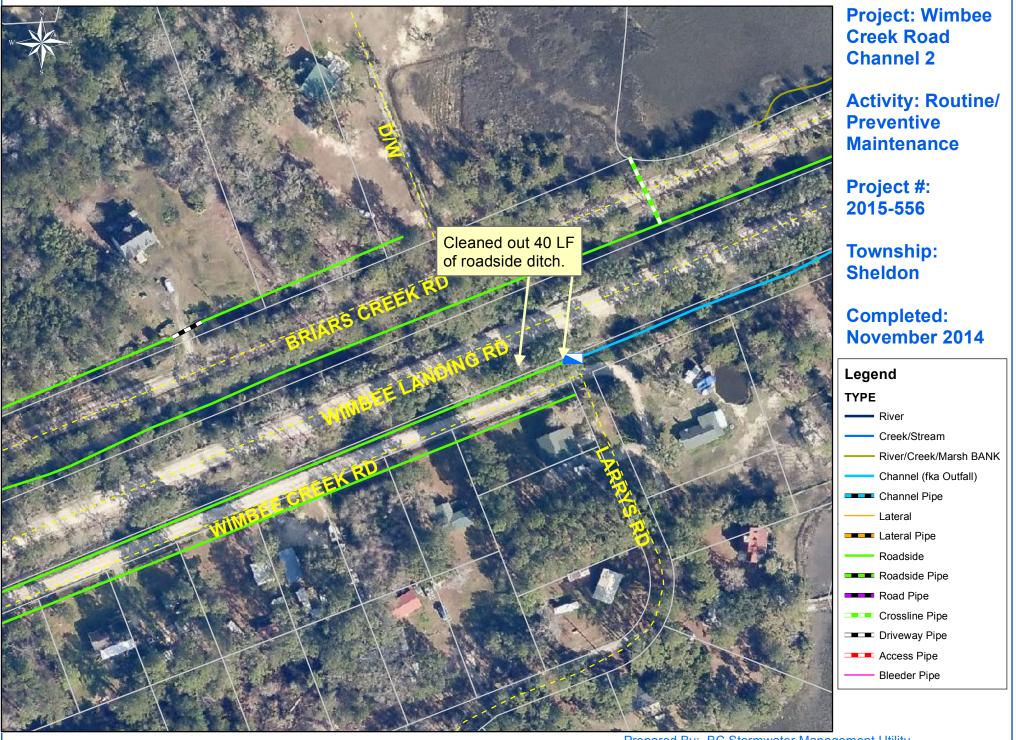

## **Beaufort County Public Works** Stormwater Infrastructure Project Summary

Project Summary: Wimbee Creek Road Channel #2

Narrative Description of Project:

Activity: Routine/Preventive Maintenance

Total Cost

Indirect

Labor

Completion: Nov-14

| Project improved 40 L.F. of drainage system. Cleaned out 40 L.F. of roadside ditch. |                |               |                   |                  |                    |  |  |  |
|-------------------------------------------------------------------------------------|----------------|---------------|-------------------|------------------|--------------------|--|--|--|
| 2015-556 / Wimbee Creek Road Ch #2                                                  | Labor<br>Hours | Labor<br>Cost | Equipment<br>Cost | Material<br>Cost | Contractor<br>Cost |  |  |  |
| AUDIT / Audit Project                                                               | 0.5            | \$10.23       | \$0.00            | \$0.00           | \$0.00             |  |  |  |

Before

After

0 30 60 120 180 240 Feet

1 inch = 121 feet

Prepared By: BC Stormwater Management Utility Date Print: 2/3/15 File:C:/sethdata/projects/projectmaps/Wimbee Creek Rd 2015-556